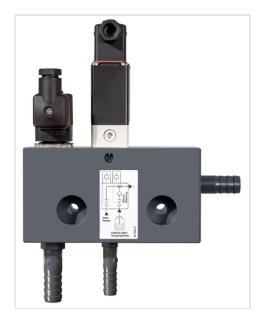

**Field of application:** The injector CYR10B enables the realization of fully automated sensor cleaning systems including cleanser dosing. Dosing is realized by motive water which generates a negative pressure and thus allows the suction of a liquid without an extra dosing pump. The cleaning control is carried out via the Chemoclean functionality of the Liquiline CM44 transmitters and allows individually configurable cleaning or rinsing cycles.